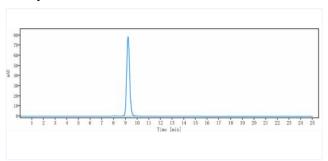

### **Purity:SEC-HPLC**

The purity of Anti-RSV-F (palivizumab) is morethan 95%, determined by SEC-HPLC.