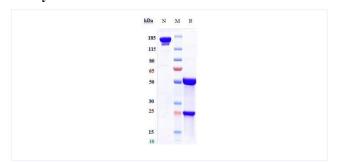

# **Purity:SDS-PAGE**

Anti-RSV-F (palivizumab) on SDS-PAGE under reducing (R) condition. The purity of the protein is greater than 95%.