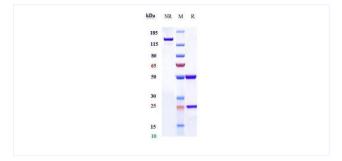

## **Purity:SDS-PAGE**

Anti-Shiga toxin (E.coli) (setoxaximab) on SDS-PAGE under reducing (R) condition. The purity of the proteinis greater than 90%.