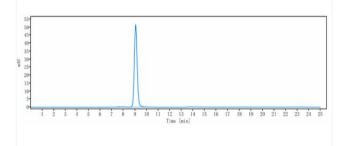

## **Purity:SEC-HPLC**

The purity of Anti-Shiga toxin (E.coli) (setoxaximab) is more than 95%, determined by SEC-HPLC.