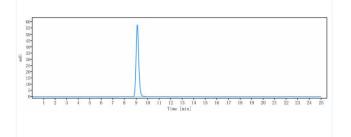

## **Purity:SEC-HPLC**

The purity of Anti-Shiga toxin (E.coli)(pritoxaximab) is 100.00 %, determined by SEC-HPLC.