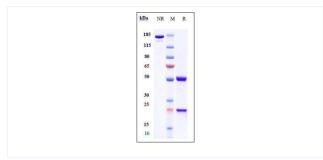

## **Purity:SDS-PAGE**

Anti-Shiga toxin (E.coli) (pritoxaximab) on SDS-PAGE under reducing (R) condition. The purity of the proteinis greater than 95%.