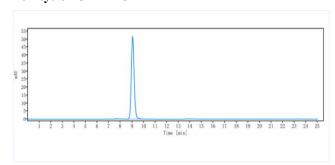

## **Purity: SEC-HPLC**

The purity of Anti-SEZ6 (Abbv-011) is morethan 95%, determined by SEC-HPLC.