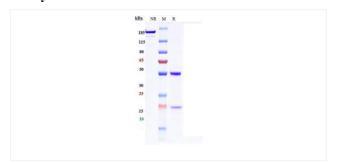

## **Purity: SDS-PAGE**

Anti-SEZ6 (Abbv-011) on SDS-PAGE under reducing (R) condition. The purity of the protein is greater than 90%.