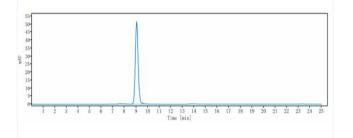

## **Purity: SEC-HPLC**

The purity of Anti-Meflin (Tokai U. PatentAnti-Meflin) is more than 95%, determined by SEC-HPLC.