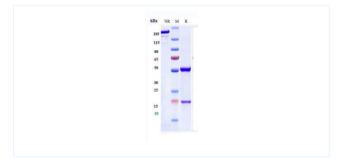

## **Purity: SDS-PAGE**

Anti-Meflin (Tokai U. Patent Anti-Meflin) on SDS-PAGE under reducing (R) condition. The purity of the protein is greater than 90%.