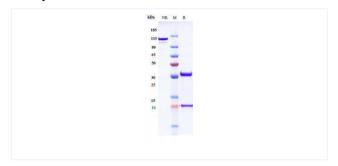

## **Purity: SDS-PAGE**

Anti-CD36 (Ona Thera Patent Anti-Cd36) on SDS-PAGE under reducing (R) condition. The purity of the proteinis greater than 90%.