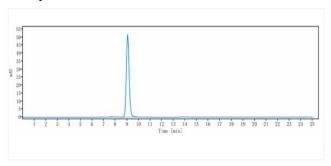

## **Purity: SEC-HPLC**

The purity of Anti-CD36 (Ona Thera PatentAnti-Cd36) is more than 95%, determined by SEC-HPLC.