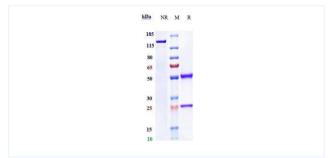

## **Purity: SDS-PAGE**

Anti-ERBB1 / EGFR / HER1 (Laprituximab emtansine) on SDS-PAGE under reducing (R) condition. The purity of the protein is greater than 90%.