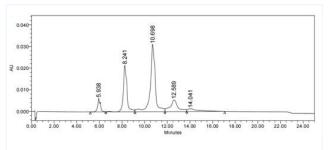

## ELISA

The drug-to-antibody ratio (DAR) of the Anti-MUC1 (clivatuzumab-MMAE) is 3.3.