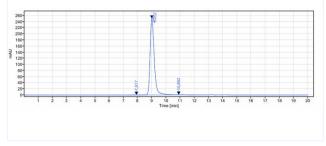

## **Purity:SEC-HPLC**

The purity of Anti-MUC1 (clivatuzumab-MMAE) is more than 95%, determined bySEC-HPLC.