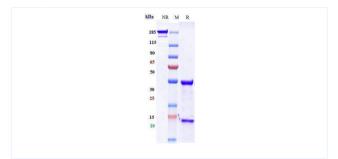

## **Purity: SDS-PAGE**

Anti-GD3 (ecromeximab-MMAE) on

SDS-PAGE under reducing (R) condition. The purity of the protein is greater than 90%.