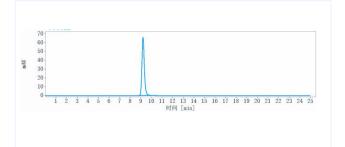

## **Purity: SEC-HPLC**

The purity of Anti-GD3 (ecromeximab-MMAE) is more than 95%, determined by SEC-HPLC.