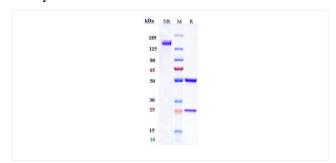

## **Purity: SDS-PAGE**

Anti-ERBB3/ HER3 (patritumab-MMAE) on SDS-PAGE under reducing (R) condition. The purity of the proteinis greater than 90%.