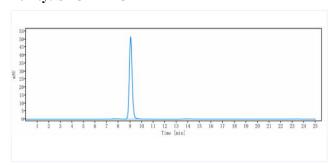

## **Purity: SEC-HPLC**

The purity of Anti-ERBB3/ HER3 (patritumab-MMAE) is more than 95%, determined by SEC-HPLC.