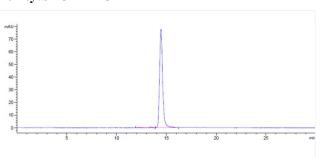

## **Purity:SEC-HPLC**

The purity of Anti-CLDN6 (AB1-11) is 98.29%, determined by SECHPLC.