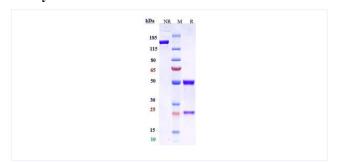

## **Purity:SDS-PAGE**

Anti-CLDN6 (AB1-11) on SDS-PAGE under reducing (R) condition. The purity of the protein is greater than 95%.