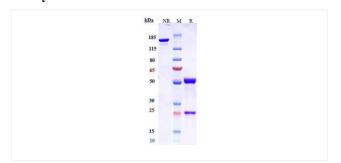

# **Purity:SDS-PAGE**

Anti-CLDN6 (AB3-7) on SDS-PAGE under reducing (R) condition. The purity of the protein is greater than 95%.