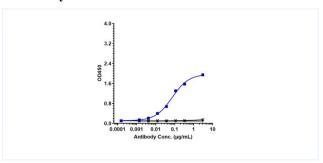

## **Bioactivity:ELISA**

Immobilized human CLDN6 VLP Protein at 2 ug/mL can bind Anti-CLDN6 (AB3-7), EC50=0.07358 ug/mL.