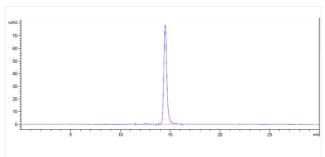

# **Purity:SEC-HPLC**

The purity of Anti-CLDN6 (AB3-7) is 98.56%, determined by SEC-HPLC.