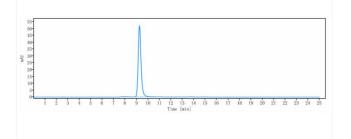

## **Purity: SEC-HPLC**

The purity of Anti-CLDN6 (64A) is more than 95%, determined by SEC-HPLC.