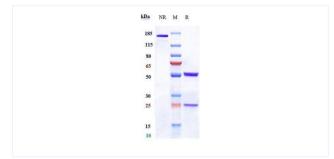

## **Purity: SDS-PAGE**

Anti-CLDN6 (64A) on SDS-PAGE under reducing (R) condition. The purity of the protein is greater than 90%.