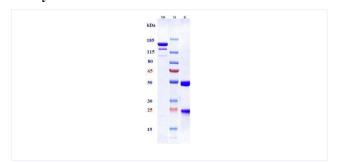

## **Purity: SDS-PAGE**

Anti-Complement C5 (tesidolumab) on SDS-PAGE under reducing (R) condition. The purity of the protein is greater than 90%.