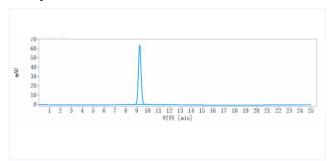

## **Purity: SEC-HPLC**

The purity of Anti-Complement C5 (tesidolumab) is more than 95%, determined by SEC-HPLC.