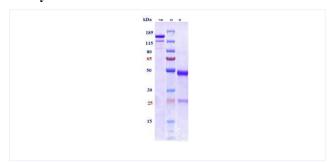

## **Purity:SDS-PAGE**

Anti-Tau (bepranemab) on SDS-PAGE under reducing (R) condition. The purity of the protein is greater than 95%.