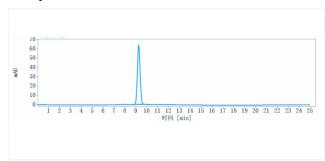

## **Purity:SEC-HPLC**

The purity of Anti-Tau (bepranemab) is morethan 95%, determined by SEC-HPLC.