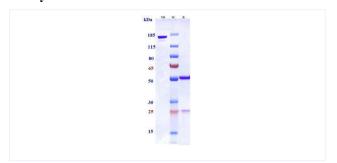

## **Purity:SDS-PAGE**

Anti-SLAMF7 / CS1 (PDL241) on SDS-PAGE under reducing (R) condition. The purity of the protein is greater than 95%.