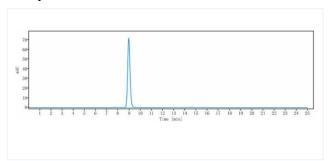

## **Purity:SEC-HPLC**

The purity of Anti-SLAMF7 / CS1 (PDL241) is more than 95%, determined by SEC-HPLC.