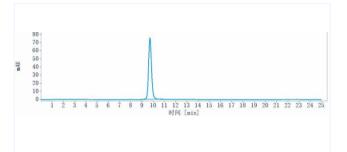

## **Purity: SEC-HPLC**

The purity of Anti-Siglec-15 / CD33L3(AB-25E9) is more than 95%, determined by SEC-HPLC.