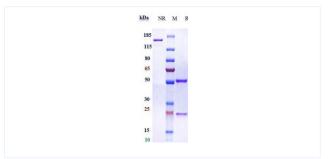

## **Purity: SDS-PAGE**

Anti-Siglec-15 / CD33L3 (AB-25E9) on SDS-PAGE under reducing (R) condition. The purity of the protein is greater than 90%.