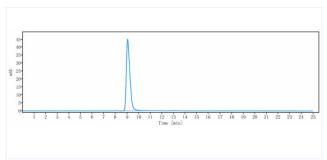

## **Purity:SEC-HPLC**

The purity of Anti-S100A4 (LK-1) is more than 95%, determined by SEC-HPLC.