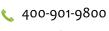

## **Purity:SDS-PAGE**

Anti-S100A4 (LK-1) on SDS-PAGE under reducing (R) condition. The purity of the protein is greater than 90%.