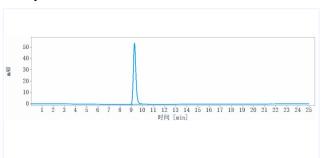

## **Purity:SEC-HPLC**

The purity of Anti-CYR61 / CCN1 (Roche patent anti-CCN1) is more than 95%, determined by SEC-HPLC.