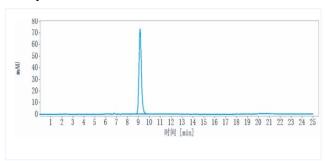

## **Purity:SEC-HPLC**

The purity of Anti-PDCD1 / PD-1 / CD279(zimberelimab) is more than 95%, determined by SEC-HPLC.