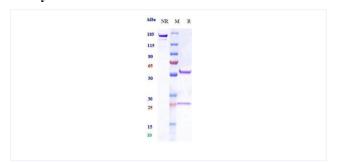

## **Purity:SDS-PAGE**

 $Anti-PDCD1\ /\ PD-1\ /\ CD279\ (zimberelimab)\ on SDS-PAGE\ under reducing\ (R)\ condition.\ The\ purity\ of\ the\ protein\ is\ greater\ than\ 90\%.$ 