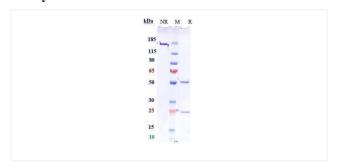

## **Purity:SDS-PAGE**

Anti-PDCD1 / PD-1 / CD279 (sasanlimab) on SDS-PAGE under reducing (R) condition. The purity of the protein is greater than 95%.