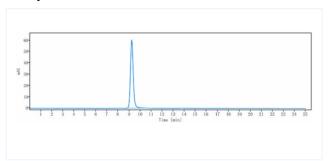

## **Purity:SEC-HPLC**

The purity of Anti-PDCD1 / PD-1 / CD279(sasanlimab) is more than 95%, determined by SEC-HPLC.