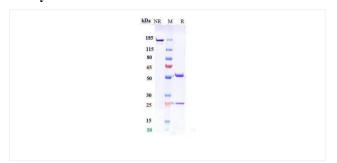

## **Purity: SDS-PAGE**

Anti-PDCD1 / PD-1 / CD279 (retifanlimab) on SDS-PAGE under reducing (R) condition. The purity of the protein is greater than 90%.