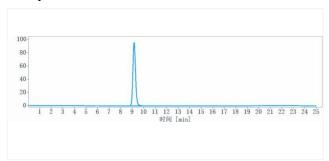

## **Purity: SEC-HPLC**

The purity of Anti-PDCD1 / PD-1 / CD279(retifanlimab) is more than 95%, determined by SEC-HPLC.