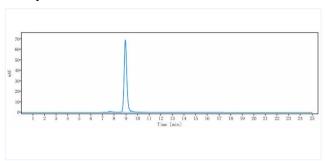

## **Purity:SEC-HPLC**

The purity of Anti-PDCD1 / PD-1 / CD279(pimivalimab) is more than 95%, determined by SEC-HPLC.