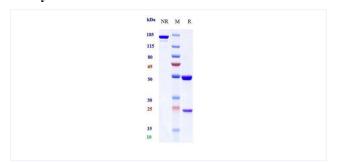

## **Purity:SDS-PAGE**

Anti-PDCD1 / PD-1 / CD279 (pimivalimab) on SDS-PAGE under reducing (R) condition. The purity of the protein is greater than 90%.