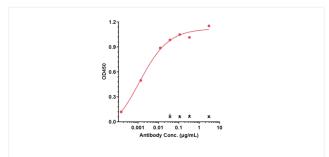

### ELISA

Immobilized Human Complement C5, His at 2 ug/mL can bind Anti-Complement C5 (pozelimab), EC50=0.001149 ug/mL.