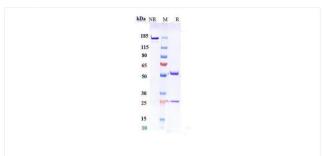

### **Purity: SDS-PAGE**

Anti-Complement C5 (pozelimab) on

SDS-PAGE under reducing (R) condition. The purity of the protein is greater than 90%.