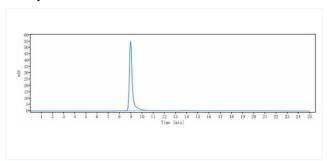

## **Purity:SEC-HPLC**

The purity of Anti-IGF1R / CD221 (ganitumab)is 100.00 %, determined by SEC-HPLC.