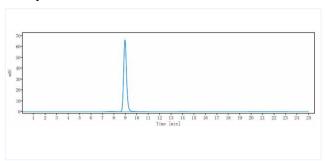

## **Purity:SEC-HPLC**

The purity of Anti-ERBB1 / EGFR / HER1(losatuxizumAb) is 99%, determined by SEC-HPLC.