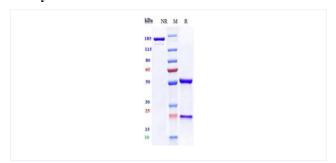

## **Purity:SDS-PAGE**

Anti-ERBB1 / EGFR / HER1 (losatuxizumAb)on SDS-PAGE under reducing (R) condition. The purity of the protein is greater than 95%.