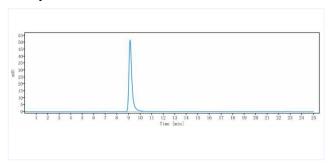

## **Purity:SEC-HPLC**

The purity of Anti-HGFR / c-Met (Korea RIBBpatent anti-cMet) is more than 95%, determined by SEC-HPLC.