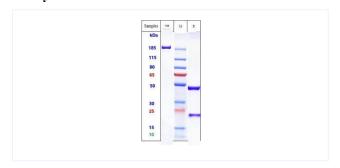

## **Purity:SDS-PAGE**

Anti-HGFR / c-Met (Korea RIBB patent anti-cMet) on SDS-PAGE under reducing (R) condition. The purity of the protein is greater than 90%.