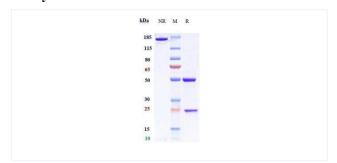

## **Purity:SDS-PAGE**

Anti-BACE1 (Genentech anti-BACE1) on SDS-PAGE under reducing (R) condition. The purity of the proteinis greater than 95%.