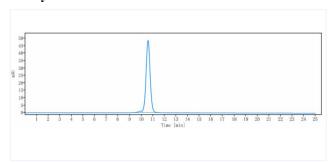

## **Purity:SEC-HPLC**

The purity of Anti-BACE1 (Genentechanti-BACE1) is more than 95%, determined by SEC-HPLC.