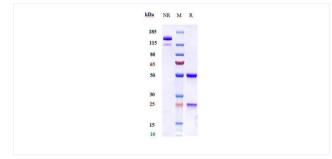

## **Purity:SDS-PAGE**

Anti-FcRn (FCGRT & B2M) (batoclimab) on SDS-PAGE under reducing (R) condition. The purity of the proteinis greater than 95%.