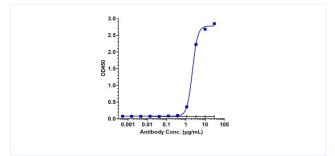

#### **Bioactivity:ELISA**

Immobilized human b2M L FCRn at 2 ug/mL can bind Anti-FcRn (FCGRT & B2M) (batoclimab), EC50=2.18 ug/mL.