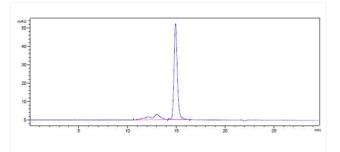

#### **Purity:SEC-HPLC**

The purity of Anti-FcRn (FCGRT & B2M)(batoclimab) is more than 95%, determined by SEC-HPLC.