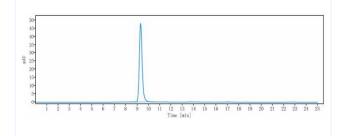

#### **Purity:SEC-HPLC**

The purity of Anti-Complement C5aR1(avdoralimab) is 99.63%, determined by SEC-HPLC.