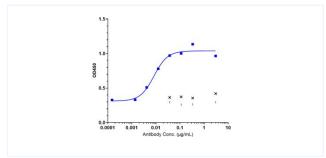

### **Bioactivity:ELISA**

Immobilized human C5AR1 VLP at 16 ug/mL can bind Anti-Complement C5aR1 (avdoralimab),EC50=0.008278 ug/mL.