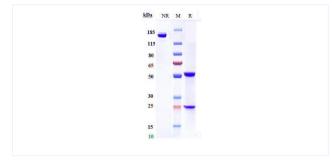

## **Purity:SDS-PAGE**

Anti-Complement C5aR1 (avdoralimab) on SDS-PAGE under reducing (R) condition. The purity of the proteinis greater than 95%.