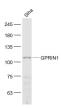

#### - VALIDATION IMAGES -

Sample: Siha(Human) Cell Lysate at 30 ug Primary: Anti- GPRIN1 (bs-8275R) at 1/1000 dilution Secondary: IRDye800CW Goat Anti-Rabbit IgG at 1/20000 dilution Predicted band size: 102 kD Observed band size: 102 kD