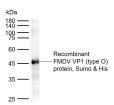

#### VALIDATION IMAGES

Sample: Lane 1: Recombinant FMDV VP1 (type 0) protein, Sumo & His Primary: Anti-FMDV VP1 protein (type 0) (bsm-41049M) at 1/1000 dilution Secondary: IRDye800CW Goat Anti-Mouse IgG at 1/20000 dilution Predicted band size: kDa Observed band size: 46 kDa