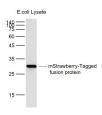

## VALIDATION IMAGES

Sample: Lane 1: mStrawberry-Tagged fusion protein (full length) Overexpression E.coli Lysate (Cat#: bs-33175P) at 4 ug Primary: AntimStrawberry-Tag (bsm-33175M) at 1/1000 dilution Secondary: IRDye800CW Goat AntiMouse IgG at 1/20000 dilution Predicted band size: 26 kD Observed band size: 26 kD