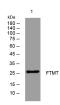

### VALIDATION IMAGES

Western blot analysis of lysates from VEC cells, primary antibody was diluted at 1:1000, 4° over night