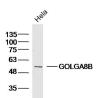

#### - VALIDATION IMAGES -

Sample:Hela (Human)Lysate at 40 ug Primary: Anti-GOLGA8B(bs-16257R)at 1/300 dilution Secondary: IRDye800CW Goat Anti-RabbitlgG at 1/20000 dilution Predicted band size: 67kD Observed band size: 51kD