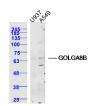

Sample: U937 Cell (Human) Lysate at 40 ug A549 Cell (Human) Lysate at 40 ug Primary: Anti-GOLGA8B (bs-16257R) at 1/300 dilution Secondary: IRDye800CW Goat Anti-Rabbit IgG at 1/20000 dilution Predicted band size: 67 kD Observed band size: 67 kD