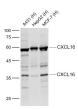

### VALIDATION IMAGES

Sample: Lane 1: A431 (Human) Cell Lysate at 30 ug Lane 2: HepG2 (Human) Cell Lysate at 30 ug Lane 3: MCF-7 (Human) Cell Lysate at 30 ug Primary: Anti-CXCL16 (bs-8871R) at 1/1000 dilution Secondary: IRDye800CW Goat Anti-Rabbit IgG at 1/20000 dilution Predicted band size: 55/34 kD Observed band size: 58/36 kD