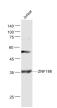

## - VALIDATION IMAGES -

Sample: MOLT-4 (Human) Cell Lysate at 30 ug Primary: Anti- ZNF186 (bs-7173R) at 1/1000 dilution Secondary: IRDye800CW Goat Anti-Rabbit IgG at 1/20000 dilution Predicted band size: 38 kD Observed band size: 38 kD