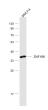

Sample: Jurkat(Human) Cell Lysate at 30 ug Primary: Anti- ZNF186 (bs-7173R) at 1/1000 dilution Secondary: IRDye800CW Goat Anti-Rabbit IgG at 1/20000 dilution Predicted band size: 38 kD Observed band size: 36 kD