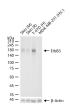

#### - VALIDATION IMAGES -

25 ug total protein per lane of various lysates (see on figure) probed with ErbB3 monoclonal antibody, unconjugated (bsm-63114R) at 1:1000 dilution and 4°C overnight incubation. Followed by conjugated secondary antibody incubation at r.t. for 60 min.