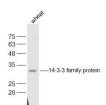

Sample: Wheat Lysate at 40 ug Primary: Anti-14-3-3 family protein (bs-2017R) at 1/500 dilution Secondary: IRDye800CW Goat Anti-Rabbit IgG at 1/20000 dilution Predicted band size: 30 kD Observed band size: 30 kD