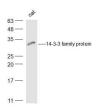

## - VALIDATION IMAGES -

Sample: Oat Lysate at 40 ug Primary: Anti-14-3-3 family protein (bs-2017R) at 1/500 dilution Secondary: IRDye800CW Goat Anti-Rabbit IgG at 1/20000 dilution Predicted band size: 30 kD Observed band size: 30 kD