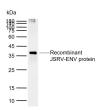

## VALIDATION IMAGES

Sample: Lane 1: Recombinant JSRV-ENV protein, His Primary: Anti-JSRV-ENV (bsm-41046M) at 1/1000 dilution Secondary: IRDye800CW Goat Anti- Mouse IgG at 1/20000 dilution Predicted band size: 66 kDa Observed band size: 37 kDa