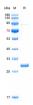

## **VALIDATION IMAGES**

The purity of the protein is greater than 85% as determined by reducing SDS-PAGE.