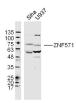

#### VALIDATION IMAGES

Sample: Siha Cell (Human) Lysate at 30 ug U937 Cell(Human) Lysate at 30 ug Primary: Anti-ZNF571 (bs-19524R)at 1/300 dilution Secondary: IRDye800CW Goat Anti-Rabbit IgG at 1/20000 dilution Predicted band size: 74 kD Observed band size: 74 kD