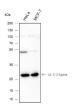

#### VALIDATION IMAGES

Blocking buffer: 5% NFDM/TBST Primary ab dilution: 1:1000 Primary ab incubation condition: room temperature 2h Secondary ab: Goat Anti-Mouse IgG H&L (HRP) Lysate: HeLa, MCF-7 Protein loading quantity: 20 µg Exposure time: 60 s Predicted MW: 28 kDa Observed MW: 28 kDa