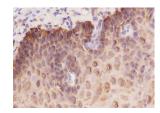

Tissue: Human esophagus Section type:
Formalin fixed & Paraffin -embedded section
Retrieval method: High temperature and high
pressure Retrieval buffer: Tris/EDTA buffer, pH
9.0 Primary ab dilution: 1:100 Primary ab
incubation condition: 1 hour at room
temperature Secondary ab:SP
Kit(Mouse)(sp-0024) Counter stain: Hematoxylin
(Blue) Comment: Color brown is the positive
signal for bsm-60449M