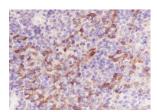

Tissue: Human tonsil Section type: Formalin fixed & Paraffin -embedded section Retrieval method: High temperature and high pressure Retrieval buffer: Tris/EDTA buffer, pH 9.0 Primary ab dilution: 1:100 Primary ab incubation condition: 1 hour at room temperature Secondary ab: SP Kit(Mouse)(sp-0024) Counter stain: Hematoxylin (Blue) Comment: Color brown is the positive signal for bsm-60449M