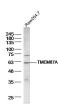

#### VALIDATION IMAGES

Sample: Raw264.7(Mouse) Cell Lysate at 40 ug Primary: Anti-TMEM87A (bs-12666R) at 1/300 dilution Secondary: IRDye800CW Goat Anti-Rabbit IgG at 1/20000 dilution Predicted band size: 61 kD Observed band size: 61 kD