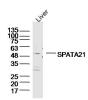

Sample: Liver (Mouse) Lysate at 40 ug Primary: Anti-SPATA21(bs-17626R)at 1/300 dilution Secondary: IRDye800CW Goat Anti-Rabbit IgG at 1/20000 dilution Predicted band size: 52kD Observed band size: 52kD