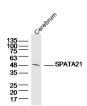

#### VALIDATION IMAGES

Sample: Cerebrum (Mouse) Lysate at 40 ug Primary: Anti-SPATA21(bs-17626R)at 1/300 dilution Secondary: IRDye800CW Goat Anti-Rabbit IgG at 1/20000 dilution Predicted band size: 52kD Observed band size: 50kD