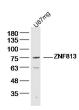

#### VALIDATION IMAGES

Sample: U87mg Cell (Human) Lysate at 40 ug Primary: Anti-ZNF813 (bs-16445R) at 1/300 dilution Secondary: IRDye800CW Goat Anti-Rabbit IgG at 1/20000 dilution Predicted band size: 71 kD Observed band size: 75 kD