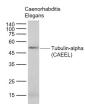

#### - VALIDATION IMAGES -

Sample: Lane 1: Caenorhabditis Elegans tissue Lysate Primary: Anti-Tubulin-alpha (CAEEL) (bsm-8772M) at 1/1000 dilution Secondary: IRDye800CW Goat Anti-Mouse IgG at 1/20000 dilution Predicted band size: 51 kD Observed band size: 51 kD