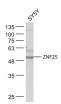

Sample: SY5Y(Human) Cell Lysate at 30 ug Primary: Anti-ZNF25 (bs-24177R) at 1/1000 dilution Secondary: IRDye800CW Goat Anti-Rabbit IgG at 1/20000 dilution Predicted band size: 54 kD Observed band size: 53 kD