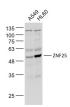

#### VALIDATION IMAGES

Sample: A549(Human) Cell Lysate at 30 ug HL60(Human) Cell Lysate at 30 ug Primary: Anti-ZNF25 (bs-24177R) at 1/1000 dilution Secondary: IRDye800CW Goat Anti-Rabbit IgG at 1/20000 dilution Predicted band size: 54 kD Observed band size: 53 kD