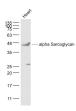

### - VALIDATION IMAGES -

Sample: Heart(Rat) Lysate at 40 ug Primary: Antialpha Sarcoglycan (bs-8740R) at 1/1000 dilution Secondary: IRDye800CW Goat Anti-Rabbit IgG at 1/20000 dilution Predicted band size: 40 kD Observed band size: 40 kD