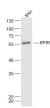

### VALIDATION IMAGES

Sample: Skin (Rat) Lysate at 40 ug Primary: Anti-KPRP (bs-16807R) at 1/300 dilution Secondary: IRDye800CW Goat Anti-Rabbit IgG at 1/20000 dilution Predicted band size: 64 kD Observed band size: 64 kD